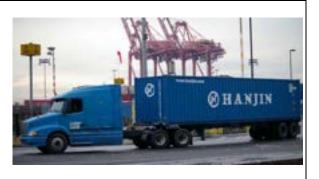

# Truck with Shipping Container

- Typically has corrugated container
- Can have any shipper's name
- Container size varies from 20-feet to 48-feet

Source: Heffron Transportation, December 2017.

Figure 3. Truck Types for Data Collection - Typical Non-Port-Generated Trucks