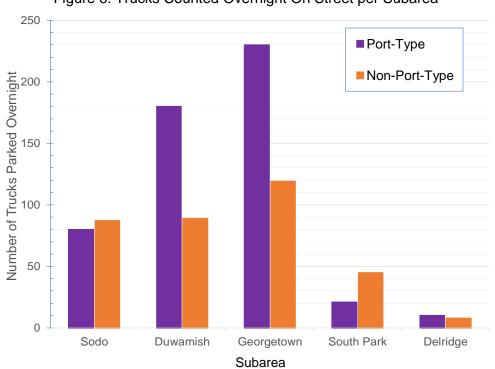

#### 5.1. **On-Street Parking**

Trucks parked between 8 P.M. and midnight were surveyed in early December 2017. A summary of the overnight truck counts by subarea is presented in **Table 1** and summarized on **Figure 4**. As shown, 869 overnight-parked trucks were counted in the study area. Of these, about 60% were of types typically Portrelated and 40% were of types typically non-Port-related. A summary of the truck types that were counted overnight is shown on **Figure 5**; a summary of general truck types (Port and non-Port) per subarea is shown on **Figure 6**.

The table shows that the highest number of Port-type trucks were parked in the Duwamish and Georgetown subareas. However, Figure 7—which summarizes the truck use of the block faces counted in each subarea—shows that the Georgetown subarea is largest overall, and also has the highest level of parking of non-Port-type trucks, as well as the highest number of block faces with no trucks parked at all. The figure shows that the Duwamish subarea has the highest proportion of Port-type trucks parked overnight along its streets where parking is available. It should be noted that by tallying block faces, Figure 7 is intended to provide order-of-magnitude information about the relative sizes of the different subareas; however, since block faces vary in length and level of other restrictions (e.g. signage and/or the presence of driveways), this information cannot be used to draw conclusions about the actual amount of curb space available.

Table 1. Summary of Overnight On-Street Truck Counts by Type and Subarea

|                                      | Total         |      |          | By Subarea |            |          |
|--------------------------------------|---------------|------|----------|------------|------------|----------|
|                                      | Study<br>Area | Sodo | Duwamish | Georgetown | South Park | Delridge |
| Port-Type Trucks                     |               |      |          |            |            |          |
| Tractor only (bobtail)               | 336           | 44   | 128      | 139        | 17         | 8        |
| Tractor/trailer, no container        | 40            | 4    | 26       | 9          | 0          | 1        |
| Trailer only (bare chassis)          | 44            | 3    | 8        | 31         | 2          | 0        |
| Tractor/trailer with container       | 101           | 29   | 18       | 51         | 2          | 1        |
| Sub-Total: Port-Type Trucks          | 521           | 80   | 180      | 230        | 21         | 10       |
| Percent Port trucks of total         | 60%           | 48%  | 67%      | 66%        | 32%        | 56%      |
| Percent Port-type trucks per subarea | 100%          | 15%  | 35%      | 44%        | 4%         | 2%       |
| Non-Port-Type Trucks                 |               |      |          |            |            |          |
| Semi-tractor trailer                 | 26            | 0    | 19       | 5          | 2          | 0        |
| Single unit (Box truck)              | 99            | 49   | 17       | 21         | 9          | 3        |
| Recreational vehicles                | 156           | 24   | 41       | 76         | 11         | 4        |
| Other trucks                         | 67            | 14   | 12       | 17         | 23         | 1        |
| Sub-Total: Non-Port-Type Trucks      | 348           | 87   | 89       | 119        | 45         | 8        |
| Percent Non-Port trucks of total     | 40%           | 52%  | 33%      | 34%        | 68%        | 44%      |
| TOTAL TRUCKS/RVs                     | 869           | 167  | 269      | 349        | 66         | 18       |