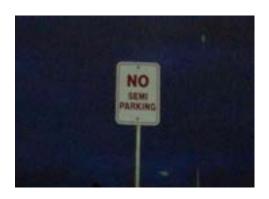

Unofficial signs have also been installed by adjacent property owners to prevent truck parking. These include:

- East side of Colorado Avenue S between S Forest Street and S Hanford Street (several signs read, "No Overnight Parking);
- 6<sup>th</sup> Avenue S south of S Alaska Street (several signs posted that read, "No Semi Parking");
- South side of S Dawson Street between Utah Avenue S and 1st Avenue S; and
- West side of Maynard Avenue S between Denver Avenue S and S Brandon Street (signs in landscape strip that read, "No Overnight Parking, Violators Towed Away at Vehicle Owners Expense").

City of Seattle, Generalized Zoning Map, updated November 10, 2017.

Examples of signs restricting truck parking in the study area are provided in **Attachment C**. No signage was observed that could be applied only to Port-type or non-Port-type trucks.