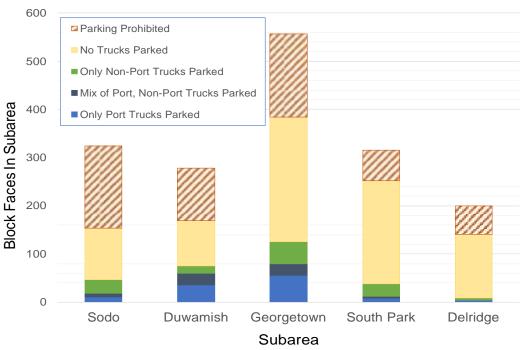

The table shows that the highest number of Port-type trucks were parked in the Duwamish and Georgetown subareas. However, Figure 7—which summarizes the truck use of the block faces counted in each subarea—shows that the Georgetown subarea is largest overall, and also has the highest level of parking of non-Port-type trucks, as well as the highest number of block faces with no trucks parked at all. The figure shows that the Duwamish subarea has the highest proportion of Port-type trucks parked overnight along its streets where parking is available. It should be noted that by tallying block faces, Figure 7 is intended to provide order-of-magnitude information about the relative sizes of the different subareas; however, since block faces vary in length and level of other restrictions (e.g. signage and/or the presence of driveways), this information cannot be used to draw conclusions about the actual amount of curb space available.

Source: Idax Data Solutions, compiled by Heffron Transportation, Inc., December 2017.

Figure 7. Overnight On-Street Truck Parking Characteristics By Block Face

Source: Idax Data Solutions, compiled by Heffron Transportation, Inc., December 2017.