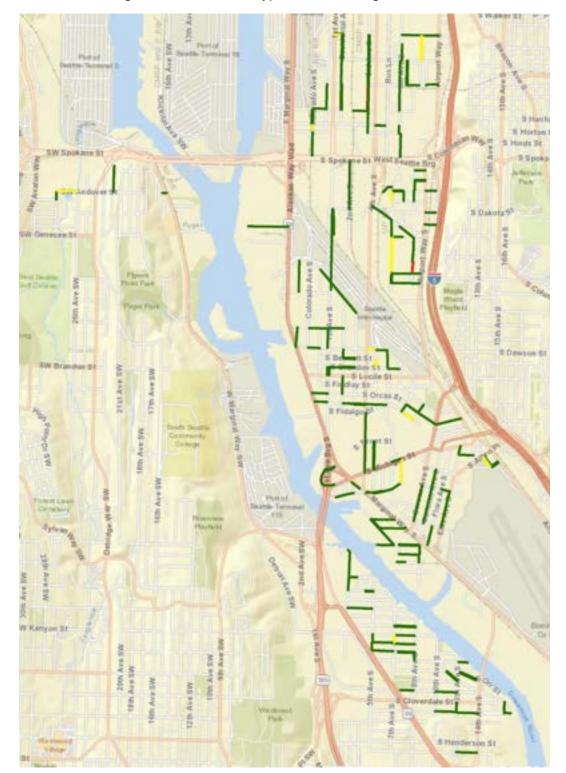

"Heat maps" that summarize the qualitative assessment of parking utilization (overall, Port-trucks, non-Port trucks) within the study area are provided in **Attachment D**. They show that while each subarea has areas with high overnight parking utilization overall, with a couple of exceptions noted below, parking of both Port and non-Port trucks tends to be spread out where space is available.

The following characteristics were also observed in the baseline data.

- Overall, the data indicate that Port-type trucks are more likely to be parked along blocks with little to no private "no parking" signage or driveway presence. Non-Port-type trucks were found to be more spread out among areas with varying level of constraint, indicating that they are more likely to park in-between driveways or signed areas.
- A high occurrence of Port-type trucks was observed under bridge structures, in right-of-way that has not officially been designated for parking but is also not designated for other uses. In Sodo, about half of the Port-type trucks that were counted were parked in the right-of-way under the Alaskan Way Viaduct (adjacent to East Marginal Way S). Higher concentration of Port-type trucks was also observed under and near the 1st Avenue S Bridge ramps near S Michigan Street.
- Figure D-2 in Attachment D shows that Port-type trucks were generally not parked in the commercial- and residential-zoned areas of the study area. Two bobtails were counted in a commerciallyzoned area along Stanley Avenue S/S Hardy in Georgetown that may or may not be Port-generated (two RVs were also counted); but otherwise, no Port-type trucks were observed in these areas. Figure D-3 in Attachment D shows a low to medium incidence of non-Port-type trucks parked overnight in

# Port of Seattle - Terminal 5 Project **Duwamish Overnight Truck Parking Study**

the commercial- and residential-zoned areas; these may include private RVs as well as commercial trucks.

No Port-type or non-Port-type trucks were observed along any of the segments in Industrial-zoned areas signed with "No Parking 2-5 A.M."