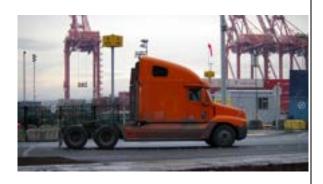

Figure 1. Overnight Truck Parking Count Study Area

Source: Seattle Department of Transportation, July 27, 2017.

- 2. Conduct field review of parking restrictions Heffron Transportation staff performed a field review of all streets within the study area, and confirmed or updated information about City parking restrictions along each block face. Additionally, the level of private "no parking" signage and presence of driveways, each of which would preclude or discourage truck parking was qualitatively assessed (with presence along the block face noted as "none", "some", "most", or "all"). This information was collected so that, if needed, it could be determined whether or not a low occurrence of truck parking along a given block face might be due to low available curb space if no City restrictions are posted. It is noted that private signage was documented only for the purpose of identifying the level of curbspace constraints. The field review did not determine if private signage was legally installed (e.g. on private property that fronts public right-of-way) or illegally installed (e.g. on public right-of-way). It was noted that six segments listed in the database in the northwest corner of South Park were gated off and therefore inaccessible (summarized in Table A-3 in Attachment A); it is assumed that this area would also be inaccessible for overnight truck parking.
- 3. **Perform baseline overnight truck count** Idax staff performed a nighttime field count of parked trucks on each block face within the inventory. The counts were conducted after 8 P.M. on a weekday, during the period between December 11 and December 18, 2017. The trucks were categorized as Port or non-Port, and then further categorized by truck type. Truck types typically generated by the Port are shown on Figure 2, consisting of all or some components of a shipping container truck (tractoronly [bobtail], trailer-only, tractor/trailer without container, or tractor/trailer with container). Truck types generated by other uses, and not generally related to Port activity, are shown on Figure 3. These include semi-tractor trailers that do not carry shipping containers, single-unit (box) trucks, and other types that could include concrete trucks, dump trucks, military trucks, or flatbed trucks, among others. Private recreational vehicles (RVs) were also counted. Small delivery or panel vans were not included in the truck counts. It should be noted that some of the trucks attributed to Port activity —bobtails in particular—could also potentially be generated by other uses not related to the Port. Attributing all bobtails to Port activity was a simplifying assumption made because it is understood that most bobtails are typically Port-generated, and the only way to single out those that are not would be to examine the identification information for each individual truck, which was not feasible for this size of study area. Therefore, the estimates of trucks that are Port-generated may be conservatively high if they include some non-Port-generated bobtails. In addition to the truck counts, the overall parking utilization along each block face—qualitatively assessed as "low" (less than 50% utilized), "medium" (50% to 75% utilized), or "high" (greater than 75% utilized)—was also noted. An offstreet overnight count was also conducted at the Port-owned surface lot that is located to the west of East Marginal Way, between Terminal 25 and S Spokane Street—referred to as the T-25 lot.

Figure 2. Truck Types for Data Collection – Typical Port-Generated Trucks

#### Bobtail

• Tractor only, no trailer attached

# Truck with Bare Chassis

• Tractor with trailer, but no container

# Bare Chassis with No Tractor

Trailer only, with no tractor

# Truck with Shipping Container

- Typically has corrugated container
- Can have any shipper's name
- Container size varies from 20-feet to 48-feet

Source: Heffron Transportation, December 2017.

Figure 3. Truck Types for Data Collection - Typical Non-Port-Generated Trucks