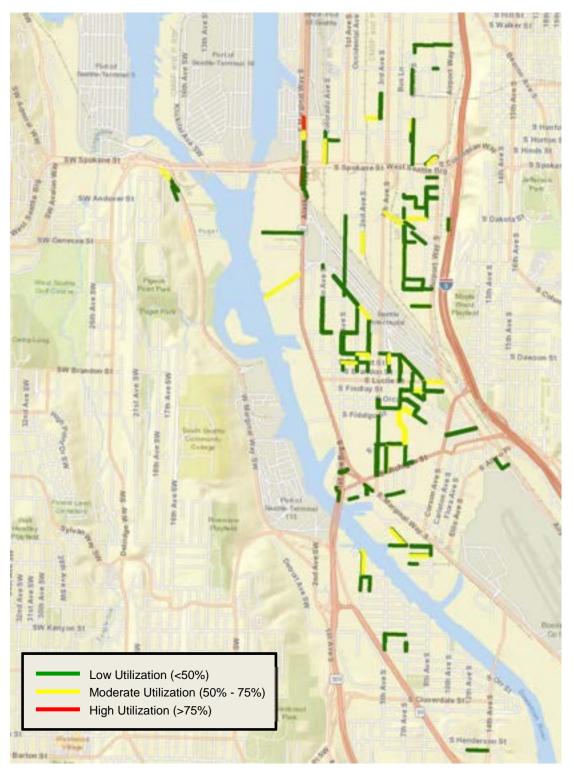

#### 5.1. **On-Street Parking**

Trucks parked between 8 P.M. and midnight were surveyed in early December 2017. A summary of the overnight truck counts by subarea is presented in **Table 1** and summarized on **Figure 4**. As shown, 869 overnight-parked trucks were counted in the study area. Of these, about 60% were of types typically Portrelated and 40% were of types typically non-Port-related. A summary of the truck types that were counted overnight is shown on **Figure 5**; a summary of general truck types (Port and non-Port) per subarea is shown on **Figure 6**.

"Heat maps" that summarize the qualitative assessment of parking utilization (overall, Port-trucks, non-Port trucks) within the study area are provided in **Attachment D**. They show that while each subarea has areas with high overnight parking utilization overall, with a couple of exceptions noted below, parking of both Port and non-Port trucks tends to be spread out where space is available.

The following characteristics were also observed in the baseline data.

- Overall, the data indicate that Port-type trucks are more likely to be parked along blocks with little to no private "no parking" signage or driveway presence. Non-Port-type trucks were found to be more spread out among areas with varying level of constraint, indicating that they are more likely to park in-between driveways or signed areas.
- A high occurrence of Port-type trucks was observed under bridge structures, in right-of-way that has not officially been designated for parking but is also not designated for other uses. In Sodo, about half of the Port-type trucks that were counted were parked in the right-of-way under the Alaskan Way Viaduct (adjacent to East Marginal Way S). Higher concentration of Port-type trucks was also observed under and near the 1st Avenue S Bridge ramps near S Michigan Street.
- Figure D-2 in Attachment D shows that Port-type trucks were generally not parked in the commercial- and residential-zoned areas of the study area. Two bobtails were counted in a commerciallyzoned area along Stanley Avenue S/S Hardy in Georgetown that may or may not be Port-generated (two RVs were also counted); but otherwise, no Port-type trucks were observed in these areas. Figure D-3 in Attachment D shows a low to medium incidence of non-Port-type trucks parked overnight in

# Port of Seattle - Terminal 5 Project **Duwamish Overnight Truck Parking Study**

the commercial- and residential-zoned areas; these may include private RVs as well as commercial trucks.

No Port-type or non-Port-type trucks were observed along any of the segments in Industrial-zoned areas signed with "No Parking 2-5 A.M."