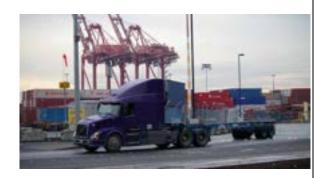

Figure 1. Overnight Truck Parking Count Study Area

Source: Seattle Department of Transportation, July 27, 2017.

- 2. Conduct field review of parking restrictions Heffron Transportation staff performed a field review of all streets within the study area, and confirmed or updated information about City parking restrictions along each block face. Additionally, the level of private "no parking" signage and presence of driveways, each of which would preclude or discourage truck parking was qualitatively assessed (with presence along the block face noted as "none", "some", "most", or "all"). This information was collected so that, if needed, it could be determined whether or not a low occurrence of truck parking along a given block face might be due to low available curb space if no City restrictions are posted. It is noted that private signage was documented only for the purpose of identifying the level of curbspace constraints. The field review did not determine if private signage was legally installed (e.g. on private property that fronts public right-of-way) or illegally installed (e.g. on public right-of-way). It was noted that six segments listed in the database in the northwest corner of South Park were gated off and therefore inaccessible (summarized in Table A-3 in Attachment A); it is assumed that this area would also be inaccessible for overnight truck parking.
- 3. **Perform baseline overnight truck count** Idax staff performed a nighttime field count of parked trucks on each block face within the inventory. The counts were conducted after 8 P.M. on a weekday, during the period between December 11 and December 18, 2017. The trucks were categorized as Port or non-Port, and then further categorized by truck type. Truck types typically generated by the Port are shown on Figure 2, consisting of all or some components of a shipping container truck (tractoronly [bobtail], trailer-only, tractor/trailer without container, or tractor/trailer with container). Truck types generated by other uses, and not generally related to Port activity, are shown on Figure 3. These include semi-tractor trailers that do not carry shipping containers, single-unit (box) trucks, and other types that could include concrete trucks, dump trucks, military trucks, or flatbed trucks, among others. Private recreational vehicles (RVs) were also counted. Small delivery or panel vans were not included in the truck counts. It should be noted that some of the trucks attributed to Port activity —bobtails in particular—could also potentially be generated by other uses not related to the Port. Attributing all bobtails to Port activity was a simplifying assumption made because it is understood that most bobtails are typically Port-generated, and the only way to single out those that are not would be to examine the identification information for each individual truck, which was not feasible for this size of study area. Therefore, the estimates of trucks that are Port-generated may be conservatively high if they include some non-Port-generated bobtails. In addition to the truck counts, the overall parking utilization along each block face—qualitatively assessed as "low" (less than 50% utilized), "medium" (50% to 75% utilized), or "high" (greater than 75% utilized)—was also noted. An offstreet overnight count was also conducted at the Port-owned surface lot that is located to the west of East Marginal Way, between Terminal 25 and S Spokane Street—referred to as the T-25 lot.

# Truck with Shipping Container

- Typically has corrugated container
- Can have any shipper's name
- Container size varies from 20-feet to 48-feet

Source: Heffron Transportation, December 2017.

Figure 3. Truck Types for Data Collection - Typical Non-Port-Generated Trucks

# Other Semi-Tractor Trailer Trucks

- Semi-trucks that do not have shipping containers.
- Could include any business

# Single-Unit Trucks

- Box truck generally with two or three axles
- Could include any business

# **Recreational Vehicles**

# Other Trucks

- Any truck not classified above
- Could include concrete trucks, dump trucks, military trucks, or flatbed trucks, among others
- Does not include cargo vans or small panel vans such as UPS or Fed Ex.

Source: Heffron Transportation, December 2017.