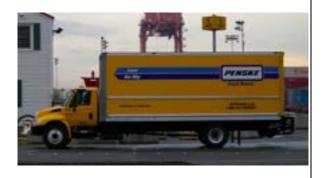

# Single-Unit Trucks

- Box truck generally with two or three axles
- Could include any business